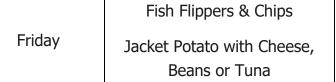

Sandwich

Muffins

|        | Fish Portion & Chips       |
|--------|----------------------------|
| Friday | Jacket Potato with Cheese, |
|        | Beans or Tuna              |

Crumbly Jam Shortcake & Custard